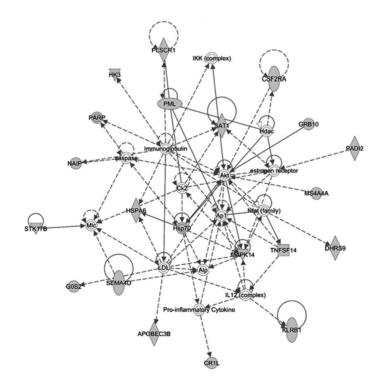

## **ADDITIONAL FILE 5.**

Gene network analysis. Analyzes were performed using Ingenuity Pathways Analysis (IPA) program.

A) Antimicrobial response, inflammatory response, infectious diseases

C) Respiratory disease, carbohydrate metabolism, energy production