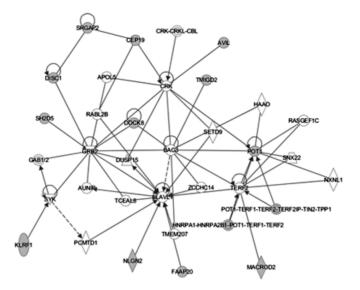

D) Carbohydrate metabolism, cell morphology, cellular function and maintenance

E) Cell-to-cell signaling and interaction, hematological system development and function, inflammatory response

F) Developmental disorder, hereditary disorder, metabolic disease