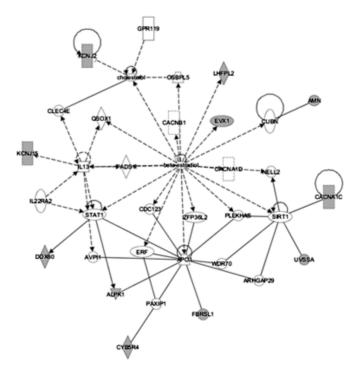

G) Connective tissue development and function, skeletal and muscular system development and function, tissue development