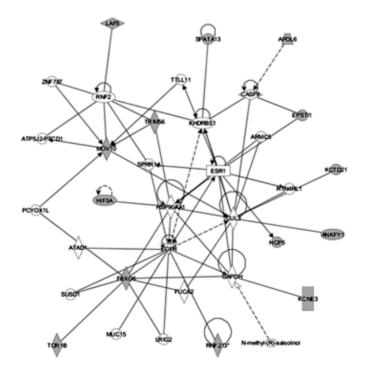

D) Carbohydrate metabolism, cell morphology, cellular function and maintenance

E) Cell-to-cell signaling and interaction, hematological system development and function, inflammatory response

F) Developmental disorder, hereditary disorder, metabolic disease